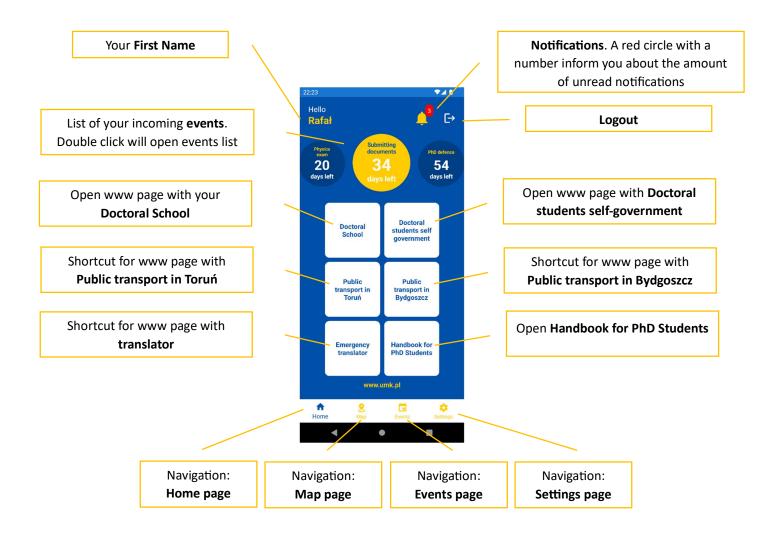

### 2. Home

The home page is the main page visible each time whenever you open the application. Here you can find the dashboard with all the required shortcuts for all the functionalities: