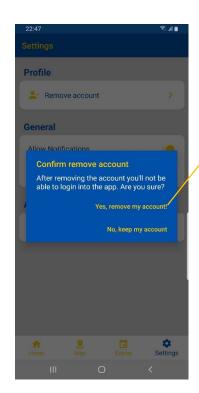

#### Attention!

This operation is irreversible – we can't help if you remove your account and we're not able to restore your data but you will be able to create again new account in our application from scratch.

Click here to confirm permanently remove your account