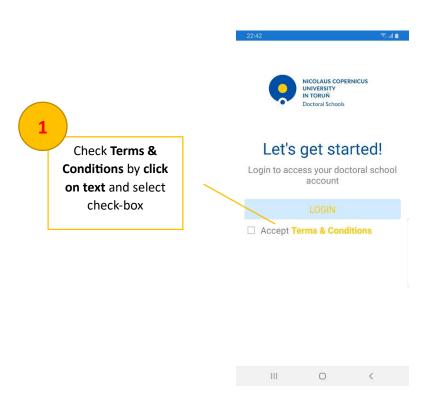

#### 1. Login

After the correct installation of the PhD NCU mobile application on Android devices, the first screen will present an option to sign in to our system. It's not required to create a new account – everything is done by using Central Authentication Point on NCU, so if you are our PhD student and you have already created an account in USOS – you can use the same credentials to authorize in our app and use all the functionalities!

If you agree with our Terms & Conditions and **approve it** in our app you should be able to start login process by clicking on **Login button**:

You will be redirected to Central Authentication Point on NCU where you have standard form to put your credentials for USOS account: