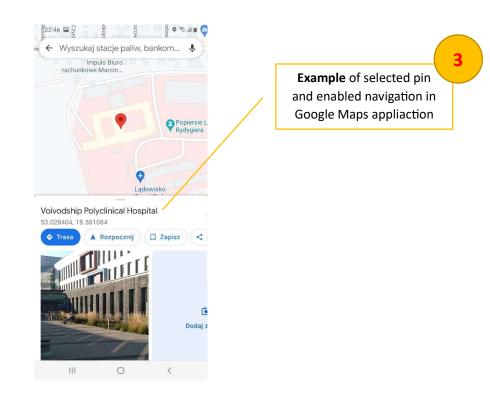

On selected place, you have option to launch the navigation in your favorite application for navigation (we recommend to use Google Maps Application - we do not guarantee correct operation with other applications):