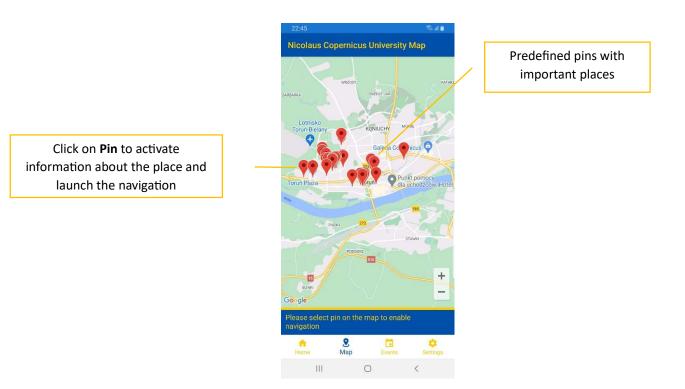

## 4. Map

The application comprises a dedicated module based on Google Maps with predefined pins (places on the map) present important places in Toruń and Bydgoszcz city as dormitories, hospitals, city hall and others. The map function is available from the navigation bar by clicking on the **Map** button (check **Home**)