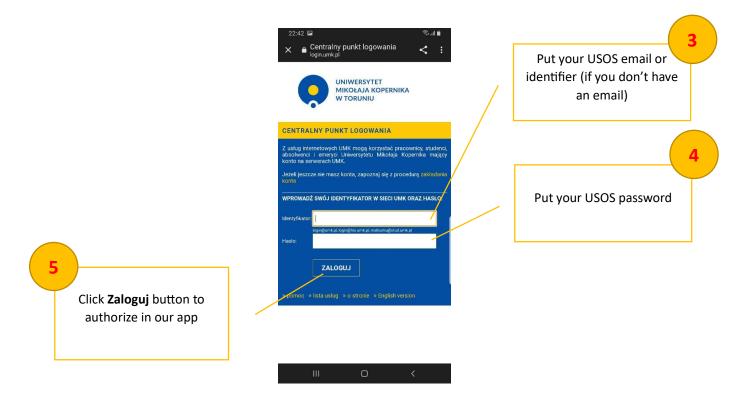

If you agree with our Terms & Conditions and **approve it** in our app you should be able to start login process by clicking on **Login button**:

You will be redirected to Central Authentication Point on NCU where you have standard form to put your credentials for USOS account: