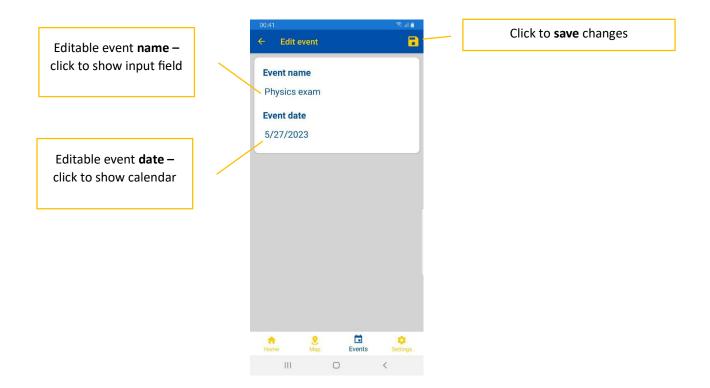

### 5. Events

Here is a place to add feature events related to your PhD or more. Each created event is available on Home page with counter – how many days left to the event. In this section you can see all your events, but also events created for you by Doctoral School.

|            | 00:41<br>Your events                        | Sal∎<br>+ -           | Click to <b>add new</b> event |
|------------|---------------------------------------------|-----------------------|-------------------------------|
| Event date | 27 May 2023<br>Physics exam                 | / ×                   | Click to <b>edit</b> event    |
| Event name | <b>10 June 2023</b><br>Submitting documents | / ×-                  | Click to <b>delete</b> event  |
|            | 30 June 2023<br>PhD defence                 | <ul> <li>×</li> </ul> |                               |
|            |                                             |                       |                               |
|            |                                             |                       |                               |
|            |                                             |                       |                               |
|            |                                             |                       |                               |
|            | n S C                                       |                       |                               |
|            | III O                                       | <                     |                               |