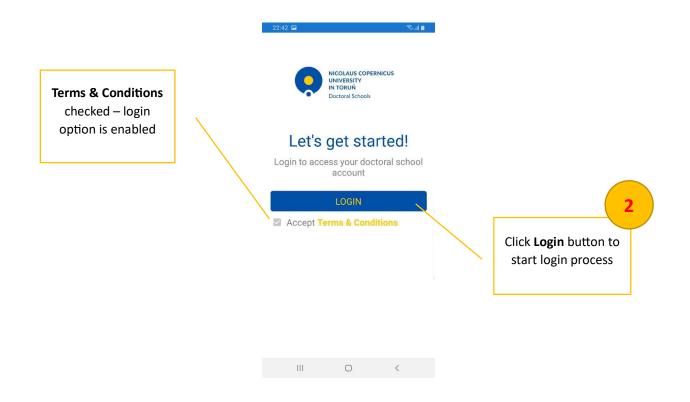

If you agree with our Terms & Conditions and **approve it** in our app you should be able to start login process by clicking on **Login button**:

You will be redirected to Central Authentication Point on NCU where you have standard form to put your credentials for USOS account: