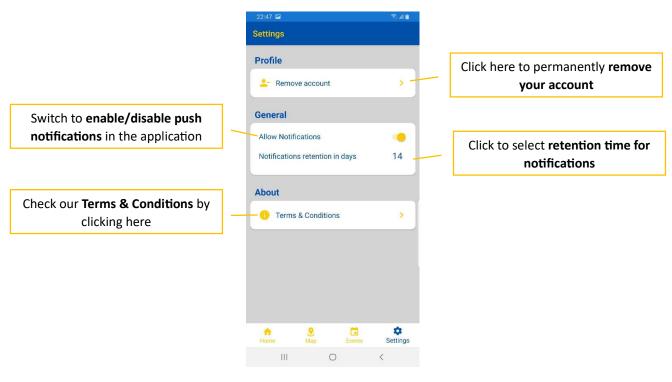

## 6. Settings

Last but not least is a settings panel to help manage your account and the behaviour of the application.

One of the most important and critical option on Settings page is possibility to remove your account. This option permanently remove your account with all your data.

#### Attention!

This operation is irreversible – we can't help if you remove your account and we're not able to restore your data but you will be able to create again new account in our application from scratch.