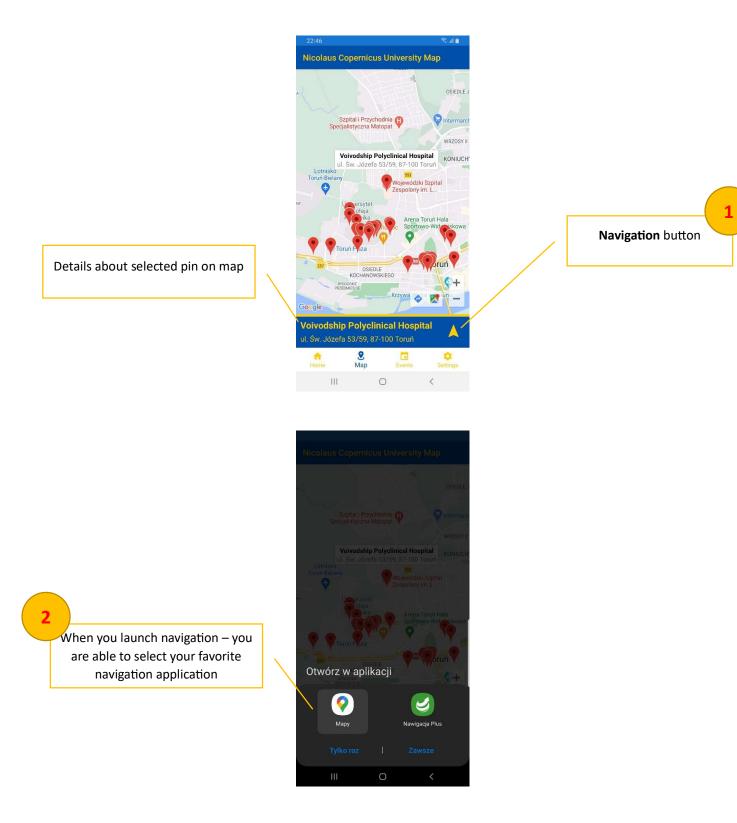

On selected place, you have option to launch the navigation in your favorite application for navigation (we recommend to use Google Maps Application - we do not guarantee correct operation with other applications):