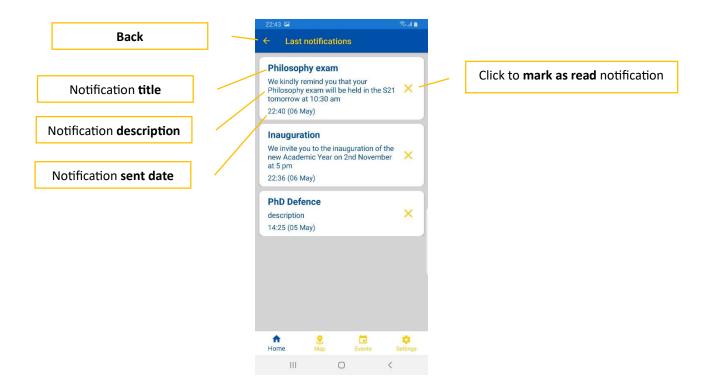

## 3. Notifications

On the notifications page, you can check all unread messages that come from Doctoral School. Notifications will disappear automatically after retention time (check **Settings -> General**). If you enable notifications on Settings page (check **Settings -> General**) and make sure the app has system permissions to receive notifications we're able to send you push notifications to your device to notify you about new important events.